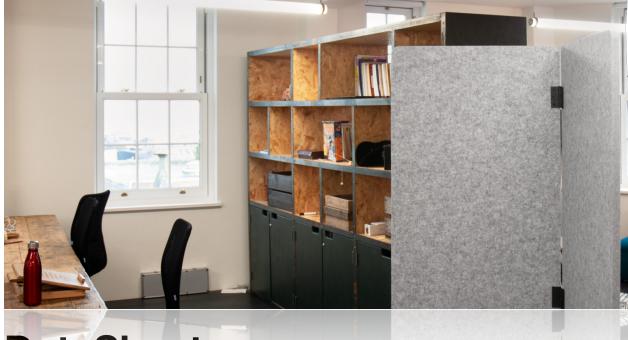

## **DataSheet**GBIACOUSTICS

Introducing our cutting-edge Free-Standing Portable Acoustic Screens – your ultimate solution for achieving acoustic excellence in a variety of settings. Whether you're creating a focused workspace in offices, recording crystal-clear voiceovers or vocals, producing top-notch podcasts, establishing tranquil Classroom Quiet Spaces, or designing dynamic Break-Out Areas, our screens are engineered to elevate your acoustic experience.

| PetFelt Screen                                                                                                                        |
|---------------------------------------------------------------------------------------------------------------------------------------|
| 100% polyester fibre, of which a minimum of 75% is post consumer recycled polyester fibre (from PET bottle-flake)                     |
| ISO 900, ISO 14001 Quality and Environmental Management Systems. ROHS, SVHC, REACH                                                    |
| 1900*1200mm (2-Panel), 1900*1800mm (3-Panel) or Custom 1200*1200mm (2-Panel), 1200*1800mm (3-Panel) or Custom (+/-1 mm) or customised |
| EN13501-12007 - Class B                                                                                                               |
| 24mm (+/-1mm)                                                                                                                         |
| 4800gsm (+/-200g)                                                                                                                     |
| PP-05 PP-27 PP-38                                                                                                                     |
| (Other colours available upon request - MOQ applicable)                                                                               |
|                                                                                                                                       |