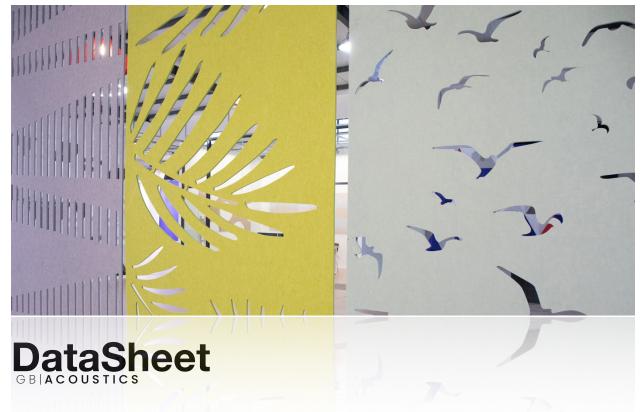

Introducing Privacy Partition: A hanging acoustic system enabling you to create permanent focal points or temporary partitioning within your projects. Partition's are effortlessly mounted by use of the included suspension kits. Crafted from our durable high-density PetFelt Fibre, they offer both longevity and refined aesthetics.

PetFelt also offers a range of customisation options. Whether you prefer carving or etching, there's no need for additional finishing touches. And if you have a specific vision in mind, our in-house design team is available to turn your ideas into reality.