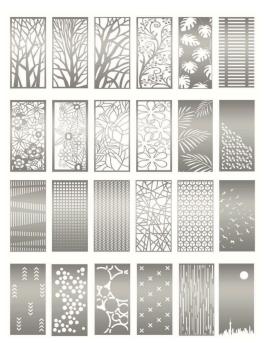

|
| Fire rating                   | EN13501-12007 - Class B                                                                                           |
| Thickness                     | 12mm (+/-1mm)                                                                                                     |
| Density                       | 2400gsm (+/-100g)                                                                                                 |
| Colour (refer to chart below) | 60 (available)                                                                                                    |
| NRC                           | 0.85 (200mm cts)                                                                                                  |



(Standard Designs - Full customisation available on request)

## Size: 24mm (3500gsm)



**Size:** 9mm | 12mm | 24mm (4800gsm)