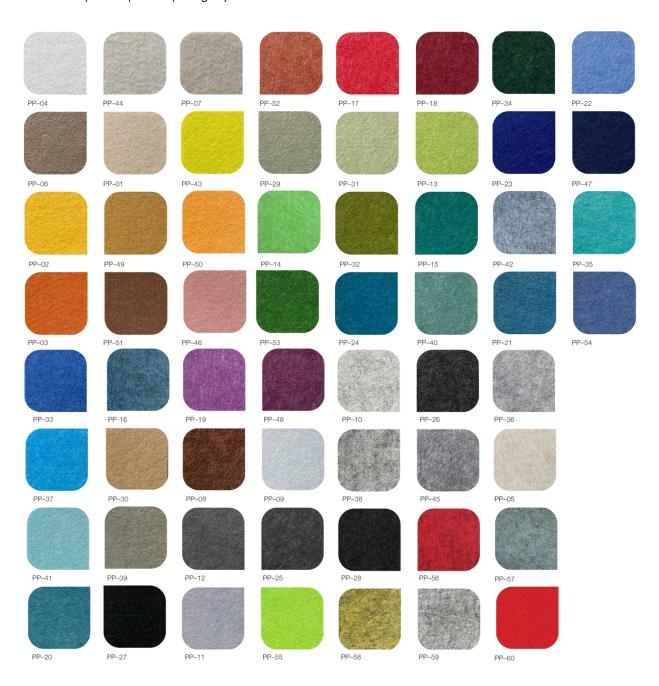

| Product name                  | Pet Privacy Partition                                                                                             |
|-------------------------------|-------------------------------------------------------------------------------------------------------------------|
| Composition                   | 100% polyester fibre, of which a minimum of 75% is post consumer recycled polyester fibre (from PET bottle-flake) |
| Standards                     | ISO 900, ISO 14001 Quality<br>and Environmental Management<br>Systems. ROHS, SVHC, REACH                          |
| Dimensions                    | 2400*1200mm<br>(+/-1 mm) or customised                                                                            |
| Fire rating                   | EN13501-12007 - Class B                                                                                           |
| Thickness                     | 12mm (+/-1mm)                                                                                                     |
| Density                       | 2400gsm (+/-100g)                                                                                                 |
| Colour (refer to chart below) | 60 (available)                                                                                                    |
| NRC                           | 0.85 (200mm cts)                                                                                                  |