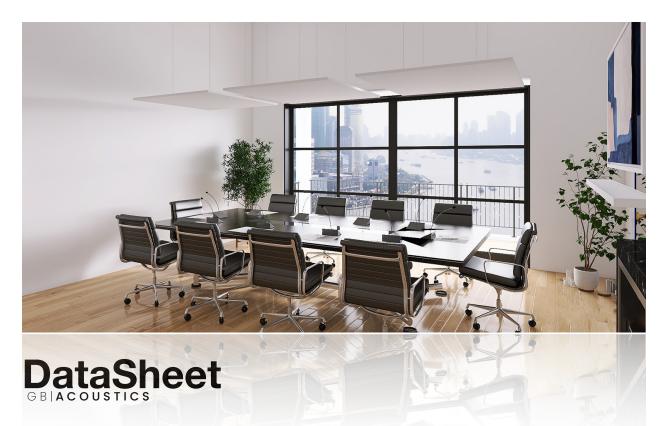

Introducing PetFelt Acoustic Ceiling Rafts: a cutting-edge solution designed to elevate acoustic performance while enhancing the aesthetic appeal of your space. These rafts represent a fusion of innovation and sustainability, crafted from our high-density PetFelt Fibre for both durability and refined aesthetics.

Installed with ease, our acoustic ceiling rafts come complete with adjustable cable kits and fixtures, ensuring a hassle-free setup process. Their versatile design allows for seamless integration into various environments, making them an ideal choice for a wide range of acoustic projects.