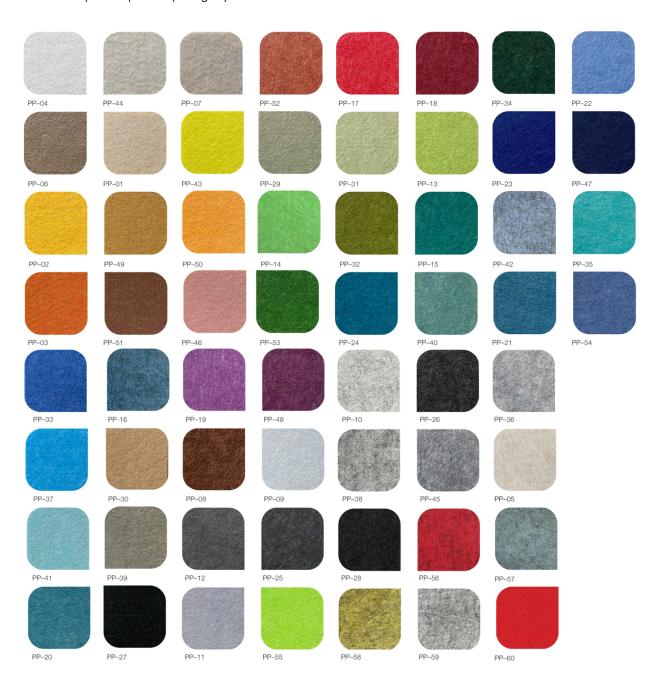

| Product name                  | PetFelt Ceiling Baffle                                                                                            |                                      |                                      |
|-------------------------------|-------------------------------------------------------------------------------------------------------------------|--------------------------------------|--------------------------------------|
| Composition                   | 100% polyester fibre, of which a minimum of 75% is post consumer recycled polyester fibre (from PET bottle-flake) |                                      |                                      |
| Standards                     | ISO 900, ISO 14001 Quality and Environmental Management Systems. ROHS, SVHC, REACH                                |                                      |                                      |
| Dimensions                    | 2400*200mm, 2400*300mm, 1800*200mm, 1800*300mm, (+/-1 mm) or customised                                           |                                      |                                      |
| Fire rating                   | EN13501-12007 - Class B                                                                                           |                                      |                                      |
| Thickness                     | 12mm (+/-1mm)                                                                                                     | 24mm (+/-2mm)                        | 24mm (+/-1mm)                        |
| Density                       | 2400gsm (+/-100g)                                                                                                 | 3500gsm (+/-200g)                    | 4800gsm (+/-200g)                    |
| Colour (refer to chart below) | 60 (available)                                                                                                    | 8 (available)                        | 60 (available)                       |
| NRC                           | 0.85 (200mm cts)                                                                                                  | 0.90 (150mm cts)<br>0.95 (200mm cts) | 0.90 (150mm cts)<br>0.95 (200mm cts) |

## Size: 24mm (3500gsm)

**Size:** 9mm | 12mm | 24mm (4800gsm)