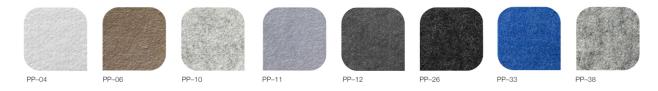

| Product name                  | PetFelt Ceiling Baffle                                                                                            |                                      |                                      |
|-------------------------------|-------------------------------------------------------------------------------------------------------------------|--------------------------------------|--------------------------------------|
| Composition                   | 100% polyester fibre, of which a minimum of 75% is post consumer recycled polyester fibre (from PET bottle-flake) |                                      |                                      |
| Standards                     | ISO 900, ISO 14001 Quality and Environmental Management Systems. ROHS, SVHC, REACH                                |                                      |                                      |
| Dimensions                    | 2400*200mm, 2400*300mm, 1800*200mm, 1800*300mm, (+/-1 mm) or customised                                           |                                      |                                      |
| Fire rating                   | EN13501-12007 - Class B                                                                                           |                                      |                                      |
| Thickness                     | 12mm (+/-1mm)                                                                                                     | 24mm (+/-2mm)                        | 24mm (+/-1mm)                        |
| Density                       | 2400gsm (+/-100g)                                                                                                 | 3500gsm (+/-200g)                    | 4800gsm (+/-200g)                    |
| Colour (refer to chart below) | 60 (available)                                                                                                    | 8 (available)                        | 60 (available)                       |
| NRC                           | 0.85 (200mm cts)                                                                                                  | 0.90 (150mm cts)<br>0.95 (200mm cts) | 0.90 (150mm cts)<br>0.95 (200mm cts) |

## Size: 24mm (3500gsm)

**Size:** 9mm | 12mm | 24mm (4800gsm)