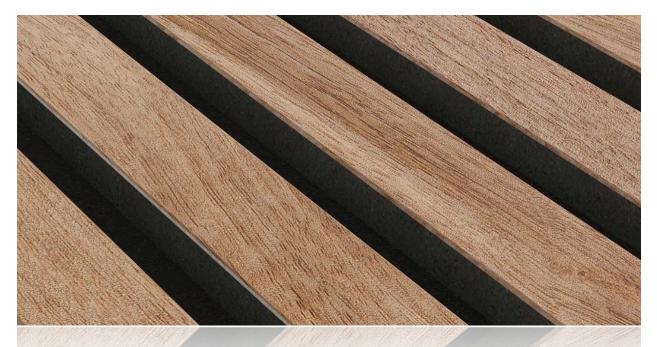

## **DataSheet**

Designed for seamless use in both residential & commercial environments. SlatWall wooden acoustic panels are ideal for both residential and commercial usage, from home interior design projects to significant scale developments. The acoustic wood panels are guaranteed to bring a visually eye-catching wall-covering solution to any project.

SlatWall is a simple to install and has the added advantage of boasting exceptional sound absorption. Modern styling perfected in every way - with streamlined, contemporary finishing options our SlatWall range can truly transform your space.

| Product name                  | PET SlatWall                                                                                                                                                                                |
|-------------------------------|---------------------------------------------------------------------------------------------------------------------------------------------------------------------------------------------|
| Composition                   | 9mm PET Premium Panel + 12mm MDF + Veneer/HPL/Melamine<br>PET: 100% polyester fibre, of which a minimum of 75% is post consumer recycled polyester fibre<br>MDF core: 12mm Black or Natural |
| Standards                     | ISO 900, ISO 14001 Quality and Environmental Management Systems.<br>ROHS, SVHC, REACH                                                                                                       |
| Dimensions                    | 2400*600*21/22mm<br>(+/-3 mm) or customised                                                                                                                                                 |
| Fire rating                   | EN 13501-1:2007+A1:2009 Bs2d0                                                                                                                                                               |
| Thickness                     | 12/22mm (+/-1mm)                                                                                                                                                                            |
| Model                         | 27mm slat width, 13mm gap                                                                                                                                                                   |
| Colour (refer to chart below) | See standard finishing options below.                                                                                                                                                       |
| NRC                           | 0.80 50mm cavity                                                                                                                                                                            |