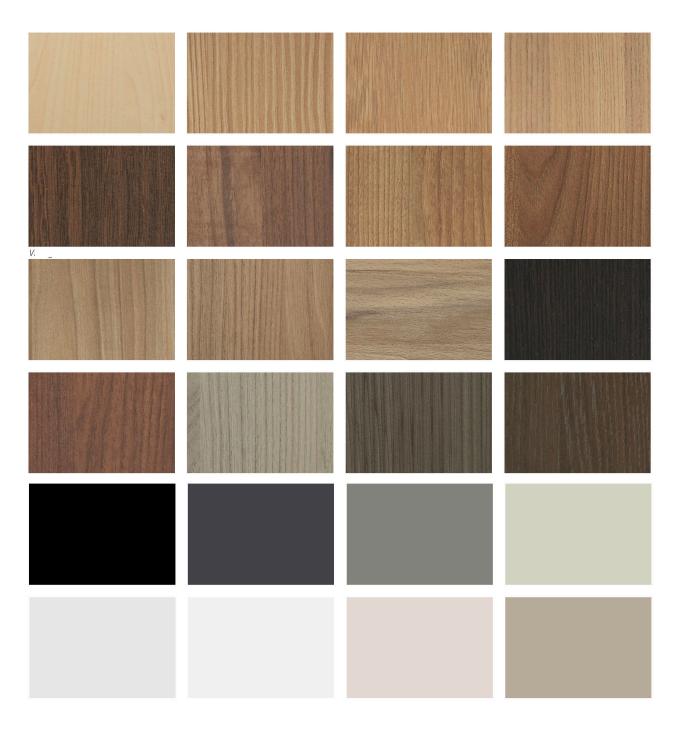

## HPL

These are the standard HPL (high pressure laminate) options which are usually in stock for shorter lead times. Many more are available and we can try to match finishes. The standard thickness is 0.9mm and these are highly scratch resistant, UV resistant, and low maintenance finishes.